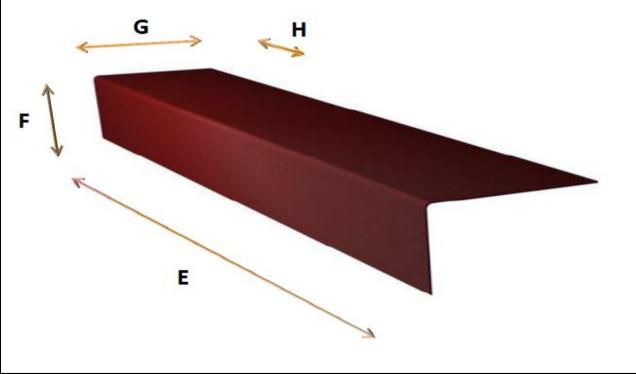

## **CORRUBIT EDGE PROFILE**

Document number :PDS-110-0

Publication Date :01th,Jan.2011 Revision date :

| PRODUCT DESCRIPTION | Edge Profile                                                                      |      |           |        |  |  |
|---------------------|-----------------------------------------------------------------------------------|------|-----------|--------|--|--|
| USAGE               | Used for covering borders of pitched roofs covered with corrugated bitumen sheets |      |           |        |  |  |
| APPLICATION METHOD  | Mechanically fixed by special nails. Please refer to application booklet.         |      |           |        |  |  |
| STORAGE             | Keep the bundles from direct sunlight                                             |      |           |        |  |  |
| ECOLOGICAL DATA     | Used in many climatic conditions.                                                 |      |           |        |  |  |
| TEST                | METHOD                                                                            | UNIT | TOLERANCE | VALUES |  |  |
| Length ( E )        | TS EN 534                                                                         | mm   | +%1 , -%0 | 1000   |  |  |
|                     |                                                                                   |      |           |        |  |  |

| TEST                   | METHOD      | UNIT | TOLERANCE | VALUES |
|------------------------|-------------|------|-----------|--------|
| Length (E)             | TS EN 534   | mm   | +%1 , -%0 | 1000   |
| Width (G)              | - TS EN 534 | mm   | ±%2       | 200    |
|                        |             |      |           | 130    |
| Thickness              | TS EN 534   | mm   | ±%10      | 2,4    |
| Homogeneity of product | TS EN 534   | -    | -         | PASS   |