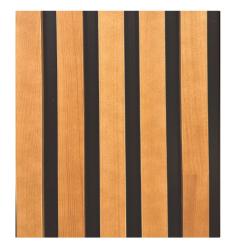

# **Colored Wood Panels**

semi-transparent oak / black

brushed white-black / black

semi-transparent white / gray

Size:

300 x 2400mm

Thickness:

13mm