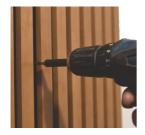

### USAGE

Ready made wall panels are easy to mount with screws or glue. Backplate of the panel is made out of low gloss trated HDF and the wooden slats are waxed or painted.

## HOW TO INSTALL

**SPECIFICATION** 

Panel width: 300mm

Panel weight: 4kg Slat width: 27mm Slat depth: 10mm Gap width: 13mm

Panel height: 2400mm Panel depth: 13mm

Panel coverage: 0.72sqm

EHL Profiles Group Ruusi tee 12 | Suure-Jaani 71502 Viljandi county | Estonia sales@ehlprofiles.com