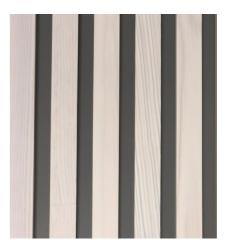

# **Colored Wood Panels**

semi-transparent oak / black

brushed white-black / black

semi-transparent white / gray

Size:

300 x 2400mm

Thickness:

13mm

Package:

2pc. / 1.44m<sub>2</sub>

Weight: 8.5kg

single panel