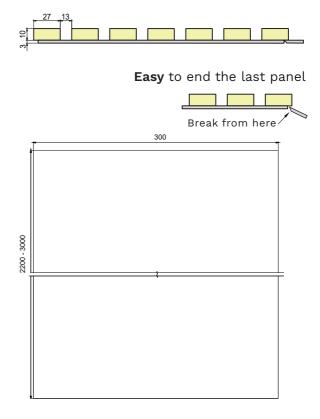

## HOW TO INSTALL

**SPECIFICATION** 

Panel width: 300mm

Panel weight: 4kg Slat width: 27mm Slat depth: 10mm Gap width: 13mm

Panel height: 2400mm Panel depth: 13mm

Panel coverage: 0.72sqm

EHL Profiles Group Ruusi tee 12 | Suure-Jaani 71502 Viljandi county | Estonia sales@ehlprofiles.com