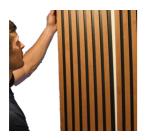

### USAGE

Ready made wall panels are easy to mount with screws or glue. Backplate of the panel is made out of low gloss trated HDF and the wooden slats are waxed or painted.

## HOW TO INSTALL

**SPECIFICATION** 

Panel width: 300mm

Panel weight: 4kg Slat width: 27mm Slat depth: 10mm Gap width: 13mm

Panel height: 2400mm Panel depth: 13mm

Panel coverage: 0.72sqm

EHL Profiles Group Ruusi tee 12 | Suure-Jaani 71502 Viljandi county | Estonia sales@ehlprofiles.com