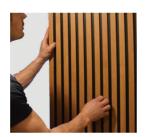

### USAGE

Ready made wall panels are easy to mount with screws or glue. Backplate of the panel is made out of low gloss trated HDF and the wooden slats are waxed or painted.

## HOW TO INSTALL

**SPECIFICATION** 

Panel width: 300mm

Panel weight: 4kg Slat width: 27mm Slat depth: 10mm Gap width: 13mm

Panel height: 2400mm Panel depth: 13mm

Panel coverage: 0.72sqm

EHL Profiles Group Ruusi tee 12 | Suure-Jaani 71502 Viljandi county | Estonia sales@ehlprofiles.com