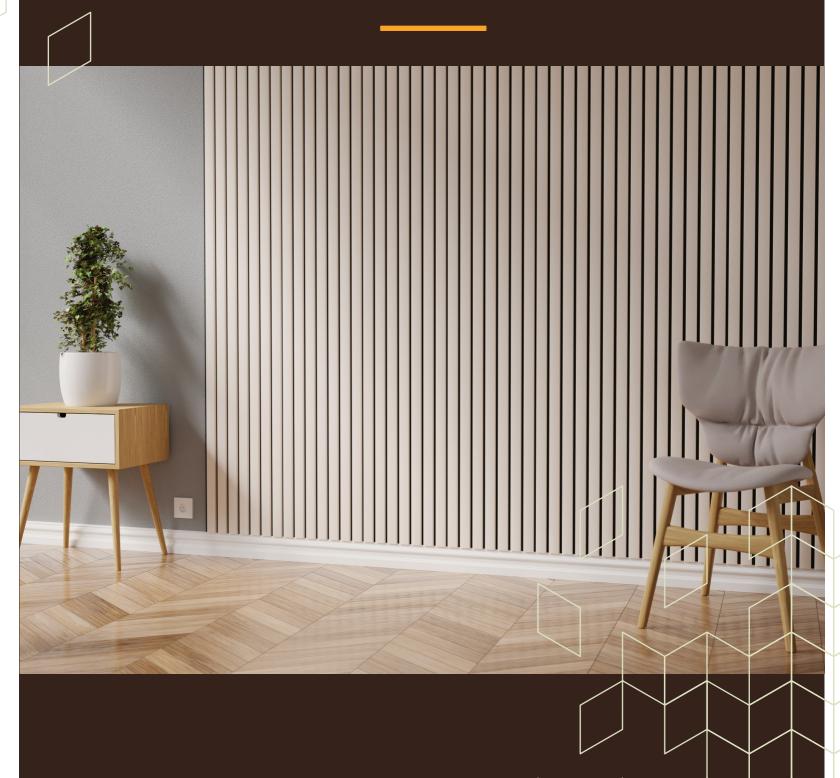

### USAGE

Ready made wall panels are easy to mount with screws or glue. Backplate of the panel is made out of low gloss trated HDF and the wooden slats are waxed or painted.