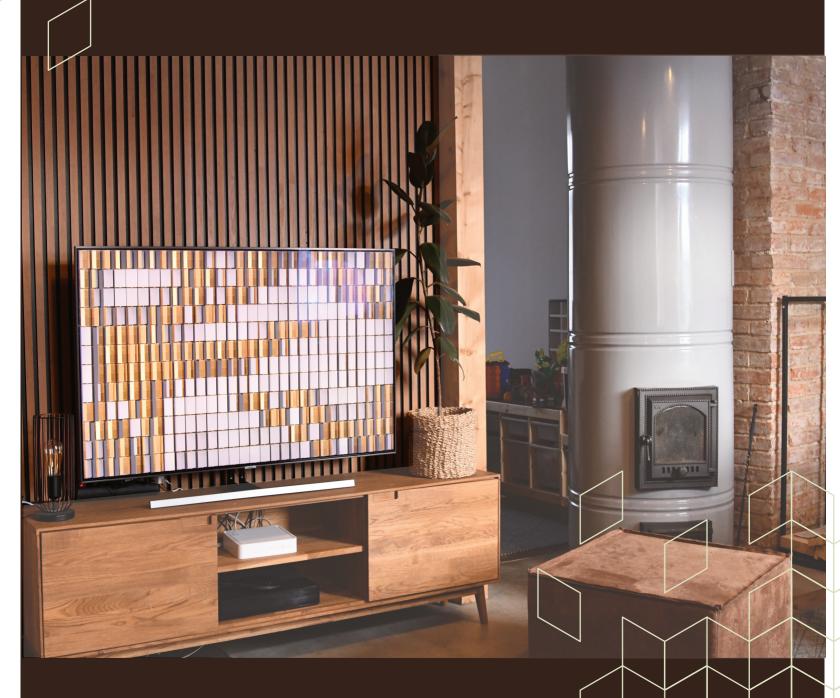

# Mellow

EHL PROFILES

Our panels are made from the Nordic pine that we've used in our climate for decades. And with everything from the latest inspiration to the tools and tips, we`ll guide you through your entire redesign projectevery step of the way.

### USAGE

Ready made wall panels are easy to mount with screws or glue. Backplate of the panel is made out of low gloss trated HDF and the wooden slats are waxed or painted.