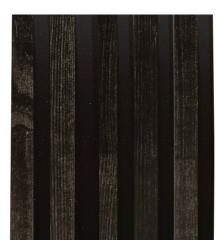

# **Colored Wood Panels**

semi-transparent oak / black

brushed white-black / black

semi-transparent white / gray

Size:

300 x 2400mm

Thickness:

13mm

Package:

2pc. / 1.44m<sub>2</sub>

Weight: 8.5kg

single panel