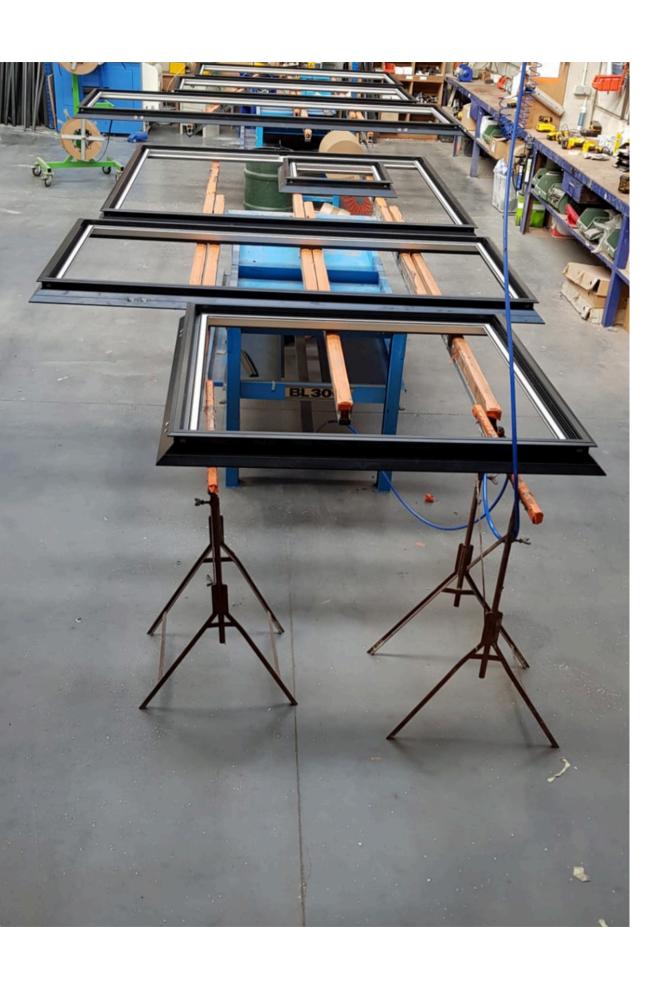

## Your advantage

Our skylight...
Is easy to install

Our skylights saves time...

- Since the skylight is ready to install, you save on installation time.
- That way, you'll be ready to move onto the next customer even faster!

We deliver a fully finished, easy to install rooflight. No messing around with loose parts.