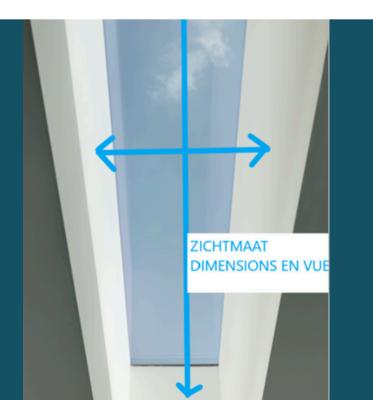

### **VISIBLE AREA**

The visible area is what you'll see after the interior finish.