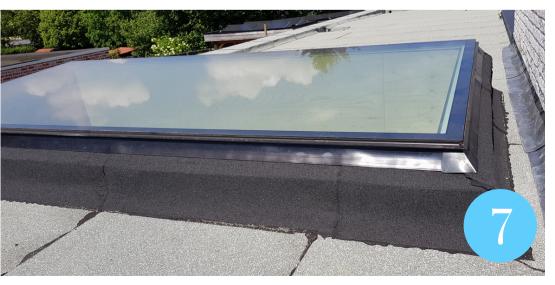

## Your advantage

We bond the glass structurally in carefully controlled conditions, so that we can guarantee our skylights are 100% watertight and windproof.

No more worrying about water ingress or draughts.