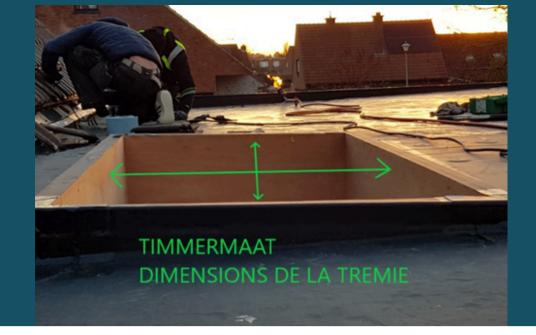

## What do I need to measure?

### FRAME DIMENSIONS

The timber frame dimensions are the length and width inside the rooftop curb (beam structure or aerated concrete).