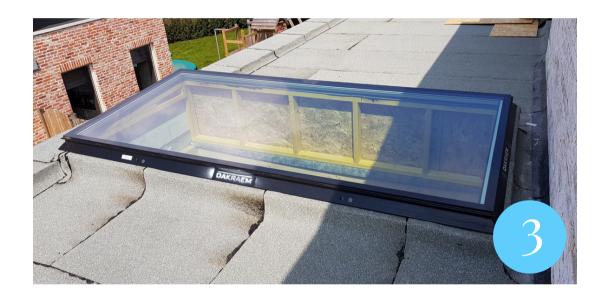

## Dakraem

A STUNNING SKYLIGHT WITH MAXIMUM DAYLIGHT – FOR ALL FLAT ROOFS

### Flood your indoors with natural light with your bespoke rooflight

Range of glazing and finishing options

Easy to install

100% watertight and windproof

High insulating performance

Fully customised and accurate to the millimetre

## Your advantage

We bond the glass structurally in carefully controlled conditions, so that we can guarantee our skylights are 100% watertight and windproof.

No more worrying about water ingress or draughts.