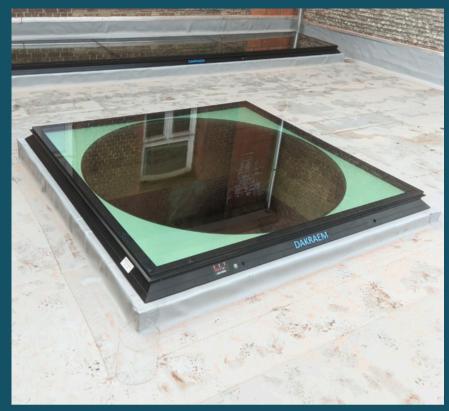

We can supply frame sizes up to  $1400 \times 5500$  mm for a skylight with a single pane