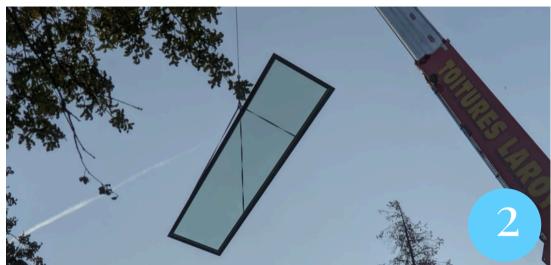

### STRAIGHT INTO PRODUCTION

Happy with our quote? Production can start straight away. We'll deliver the skylight within 6-7 weeks.

### FLEXIBLE DELIVERY

As soon as the glass has arrived at our workshop, we'll get in touch with you to arrange a delivery time and place that suits you. Are your plans in flux? Not to worry! We can always arrange a different date.