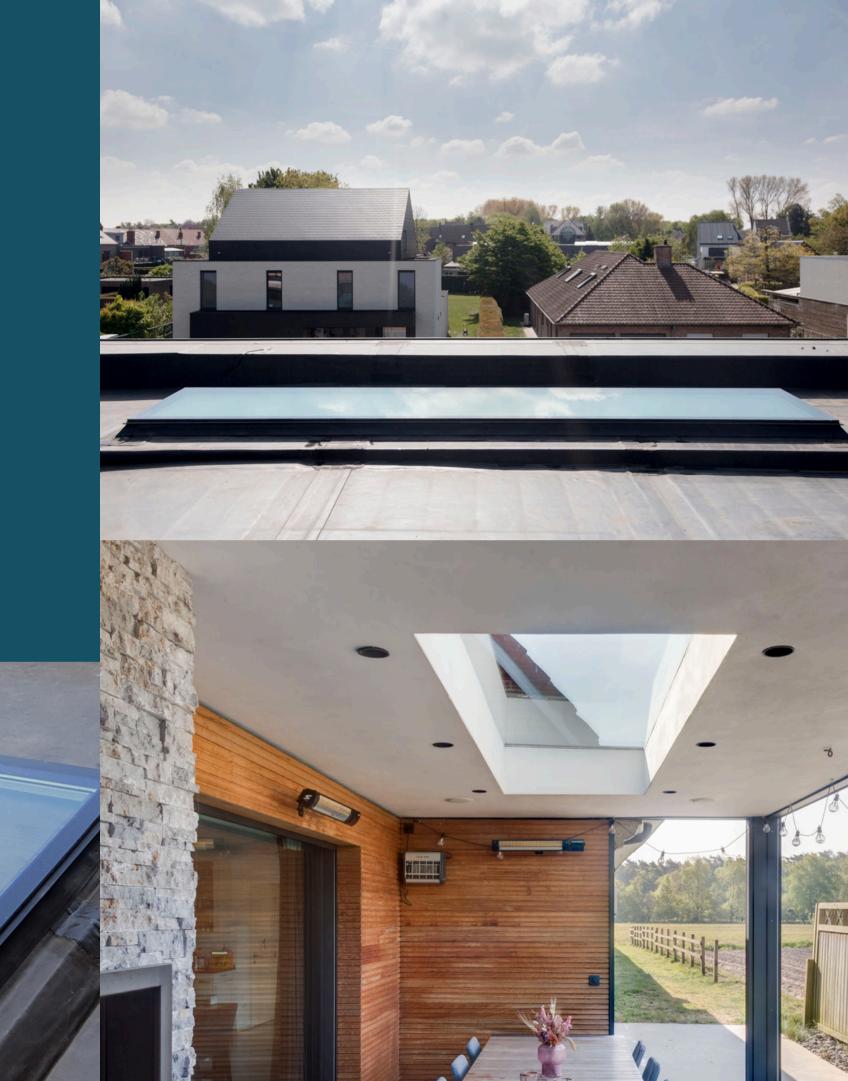

We can supply frame sizes up to  $1400 \times 5500$  mm for a skylight with a single pane

## Easy to put on the roof

We also make round skylights and skylights with walkable glass