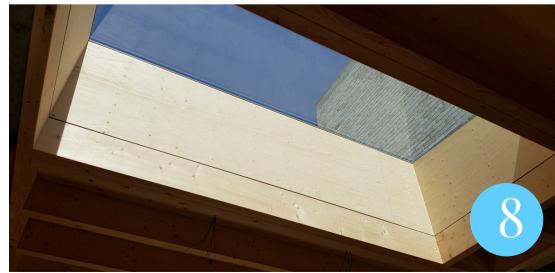

y customised and accurate to the millimetre



We can supply frame sizes up to  $1400 \times 5500$  mm for a skylight with a single pane



## Your advantage

Our skylight...
Is easy to install

Our skylights saves time...

- Since the skylight is ready to install, you save on installation time.
- That way, you'll be ready to move onto the next customer even faster!

We deliver a fully finished, easy to install rooflight. No messing around with loose parts.





## Your advantage



We bond the glass structurally in carefully controlled conditions, so that we can guarantee our skylights are 100% watertight and windproof.

No more worrying about water ingress or draughts.





# We enjoy the trust of over 500 professionals





## Easy to install



### It can be that simple



















## What do I need to measure?





### FRAME DIMENSIONS

The timber frame dimensions are the length and width inside the rooftop curb (beam structure or aerated concrete).

### **INTERIOR FINISH**

The width for the interior finish is what you need to finish off your DakRaem so it looks good from the inside. By default, DakRaem uses 50 mm on each side. You can specify less than that, but 50 mm is the maximum.





### **VISIBLE AREA**

The visible area is what you'll see after the interior finish.



## Easy to put on the roof







We also make round skylights and skylights with walkable glass

















### IT'S NOT JUST INSTALLING THE SKYLIGHT THAT'S EASY - GETTING YOUR QUOTE IS AS SIMPLE AS A, B, C TOO! IT GOES LIKE THIS:

### REQUEST A QUOTE

Request a quote, so that you ca