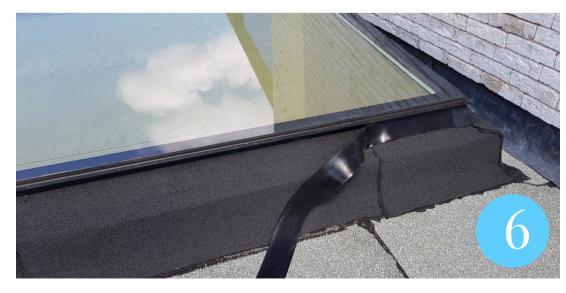

## Your advantage

We bond the glass structurally in carefully controlled conditions, so that we can guarantee our skylights are 100% watertight and windproof.

No more worrying about water ingress or draughts.

## Easy to put on the roof

We also make round skylights and skylights with walkable glass