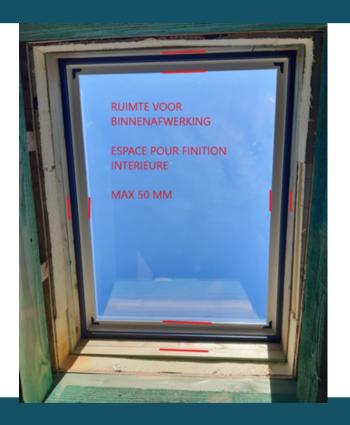

### **INTERIOR FINISH**

The width for the interior finish is what you need to finish off your DakRaem so it looks good from the inside. By default, DakRaem uses 50 mm on each side. You can specify less than that, but 50 mm is the maximum.