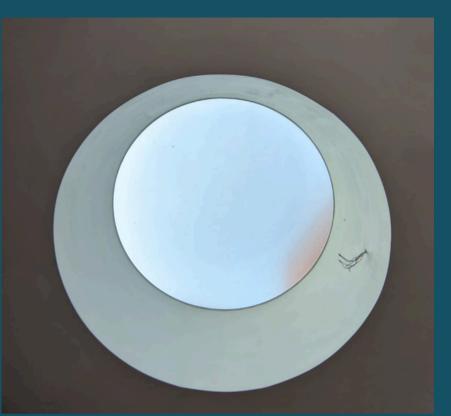

## Easy to put on the roof

We also make round skylights and skylights with walkable glass