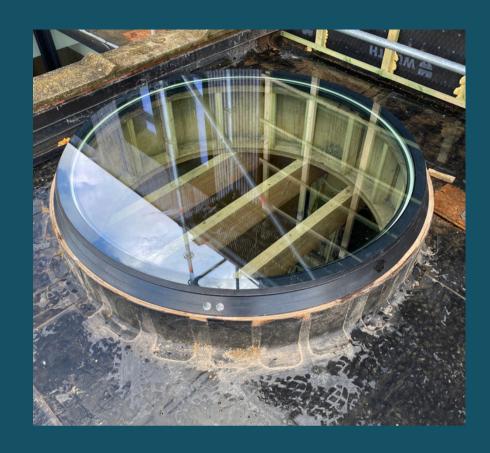

## Easy to put on the roof

We also make round skylights and skylights with walkable glass