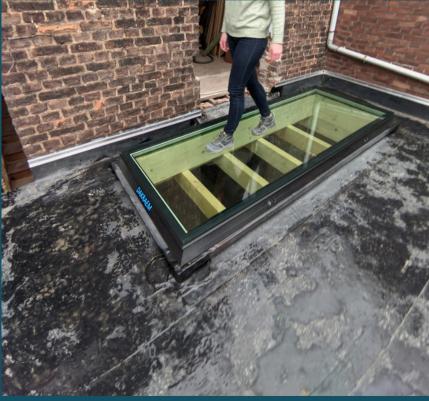

## Easy to put on the roof

We also make round skylights and skylights with walkable glass