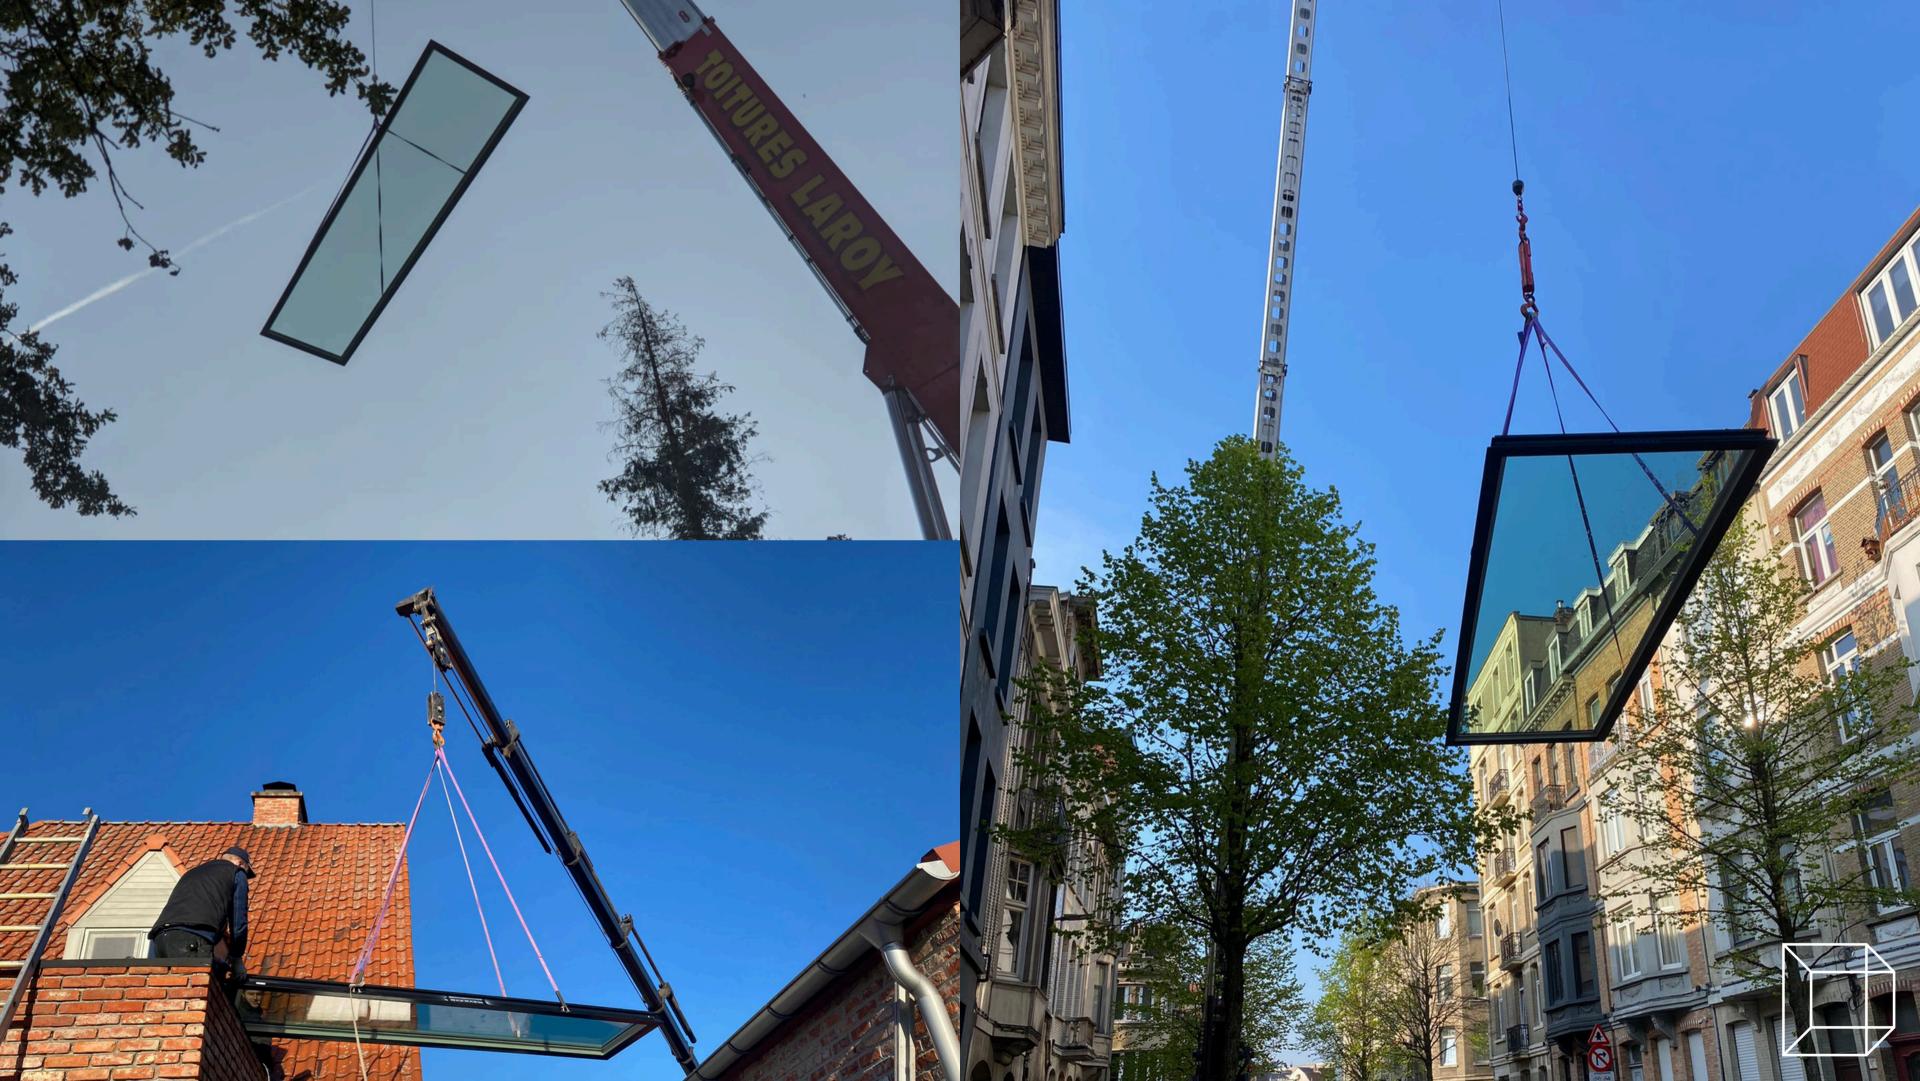

### STRAIGHT INTO PRODUCTION

Happy with our quote? Production can start straight away. We'll deliver the skylight within 6-7 weeks.

### FLEXIBLE DELIVERY

As soon as the glass has arrived at our workshop, we'll get in touch with you to arrange a delivery time and place that suits you. Are your plans in flux? Not to worry! We can always arrange a different date.