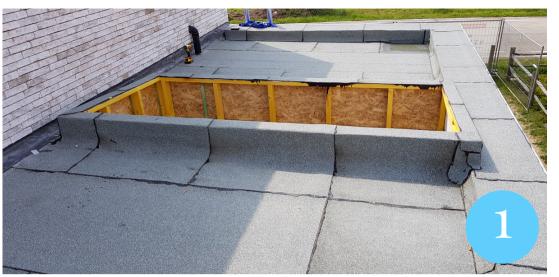

## Easy to install

### It can be that simple

### FRAME DIMENSIONS

The timber frame dimensions are the length and width inside the rooftop curb (beam structure or aerated concrete).