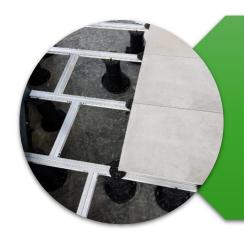

Montage system

Solid base of your terrace...

# SystemPeter PICLIP (\*\*)

Innovation between invisible terrace montage system.

- Peter PICLIP System,

Special construction made from aluminum legar, PICLIP with screw, Peter PUR, Peter MAT, adjustable pedestals and other system accessories. Peter PICLIP system is high quality montage system. It is great construction under wood terrace, composite or ceramic slabs terrace.

#### **Application**

PeterPICLIP system we use for:

Paving terrrace, ceramic and stone slabs terrace

Composite terrace

Wooden terrace