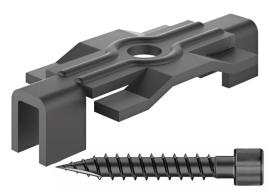

# ADJUSTABLE PEDESTALS -leveling system of Peter PICLIP

Adjustable pedestals are leveling system of PeterPICLIP. Adjustable pedestals are best solution for leveling terrace without needing extra hard ground. They are really strong and easy assembly materials. They are high resistant for the weather conditions. Our pedestals are using under ceramic, stone slabs. They are using also under legar construction for composite or wooden terrace.

The big range of our products gives more universal application. This great solution for small terrace but also for a big investment. Also, our adjustable pedestals are perfect suit with other Peter PICLIP system products like legar's or Peter MAT.

Adjustable pedestals have all the certificates and loaded tests which are necessary in public investments.