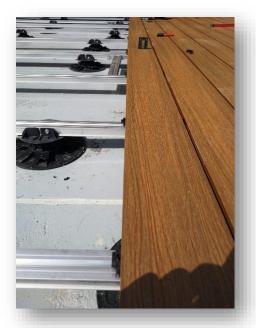

Montage system

Solid base of your terrace...

# SystemPeter PICLIP (\*\*)

Innovation between invisible terrace montage system.

- Peter PICLIP System,

Special construction made from aluminum legar, PICLIP with screw, Peter PUR, Peter MAT, adjustable pedestals and other system accessories. Peter PICLIP system is high quality montage system. It is great construction under wood terrace, composite or ceramic slabs terrace.

It is a great solution for the old fashion plastic construction which are less resistant for outside conditions. Also thanks special construction we can change one plank without deconstructing terrace. Our system is great solution for the big investments. The quality of material is approved the many certificates.