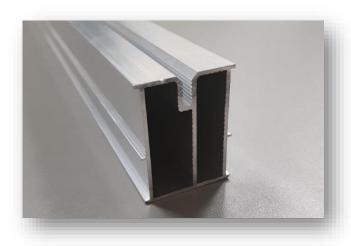

#### **LEGAR**

Aluminium profile with screw channel and the special groove on the both sides. Whole form of legar is preper for our clips PICLIP, without driling. Legar also fit perfect our adjustable pedestals with click adapter. This construction of Peter PICLIP legar make your montage clean, fast with any problems. This is the biggest innovation on the building market.

### PeterPICLIP System Legar 50x39x4000 mm.

Art. No. 202406
Higher legar are stronger for all construction thanks extra aluminium prop.

Technical draw.

#### PeterPICLIP System Legar

24x39x4000 mm. Art. No. 202405

Small legar is the one of the most popular. He found application in all kind of investment, special for terrace where is small different between ground from main terrace.