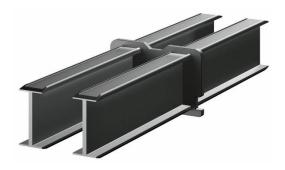

#### **LEGAR**

Aluminium profile with screw channel and the special groove on the both sides. Whole form of legar is preper for our clips PICLIP, without driling. Legar also fit perfect our adjustable pedestals with click adapter. This construction of Peter PICLIP legar make your montage clean, fast with any problems. This is the biggest innovation on the building market.

### PeterPICLIP System Legar 50x39x4000 mm.

Art. No. 202406
Higher legar are stronger for all construction thanks extra aluminium prop.

Technical draw.

#### PeterPICLIP System Legar

24x39x4000 mm. Art. No. 202405

Small legar is the one of the most popular. He found application in all kind of investment, special for terrace where is small different between ground from main terrace.