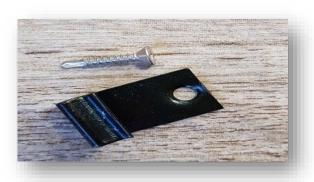

## Montage Clip SystemPeter PICLIP

Art. No. 202401

PICLIP Clips are high quality element of construction, they are made from the black metal. Black metal is invisible after full montage. Black color make realy esthetic look in outside construction. Special structure of PICLIP make the

same gap size between planks.

Individual terrace boards can be change without any problems. Also they are perfect suit almost all kinds of composite planks with the side grooves popular among producers composite on the polish and Europe markets.