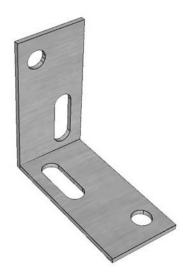

#### **CORNER CONNECTOR**

Art. No. 202404

Element which connected two legar's. High quality material makes strong construction under terrace.