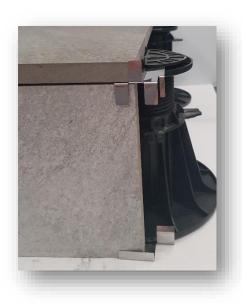

#### **CLIPS FOR CERAMIC SLABS**

Art. No. 202424

Dedicated element under ceramic slabs for aluminum construction. Provides an even grout size on an aluminum structure. An innovative solution for terraces made of ceramic or stone slabs.

## Border elements for ceramic slabs terrace.

Border side cover for ceramic slab terrace in SystemPeter PICLIP is easier than before. Cover system from two parts upper and bottom. Both elements are fit adjustable pedestals from our

system. They are perfect suit size of pedestals which are make perfect and stable constructions around whole terrace.

Next part of the special slab construction is the clip for dilatation space. It is using for draining whole terrace also it is esthetic finishing of the side from the wall side. Metal ending elements are high quality and resistant time using.

Art. No 202448-Bottom border clip/Art. No 202447- Upper border clip

Art. No 202449- Dilatation clip