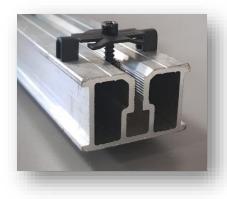

## Montage Clip SystemPeter PICLIP

Art. No. 202401

PICLIP Clips are high quality element of construction, they are made from the black metal. Black metal is invisible after full montage. Black color make realy esthetic look in outside construction. Special structure of PICLIP make the

same gap size between planks.

Individual terrace boards can be change without any problems. Also they are perfect suit almost all kinds of composite planks with the side grooves popular among producers composite on the polish and Europe markets.