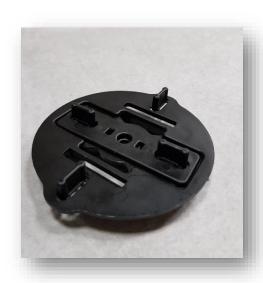

## Montage Clip SystemPeter PICLIP

Art. No. 202401

PICLIP Clips are high quality element of construction, they are made from the black metal. Black metal is invisible after full montage. Black color make realy esthetic look in outside construction. Special structure of PICLIP make the

same gap size between planks.

Individual terrace boards can be change without any problems. Also they are perfect suit almost all kinds of composite planks with the side grooves popular among producers composite on the polish and Europe markets.