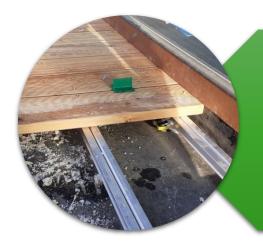

#### **LEGAR**

Aluminium profile with screw channel and the special groove on the both sides. Whole form of legar is preper for our clips PICLIP, without driling. Legar also fit perfect our adjustable pedestals with click adapter. This construction of Peter PICLIP legar make your montage clean, fast with any problems. This is the biggest innovation on the building market.

# ADJUSTABLE PEDESTALS -leveling system of Peter PICLIP

Adjustable pedestals are leveling system of PeterPICLIP. Adjustable pedestals are best solution for leveling terrace without needing extra hard ground. They are really strong and easy assembly materials. They are high resistant for the weather conditions. Our pedestals are using under ceramic, stone slabs. They are using also under legar construction for composite or wooden terrace.