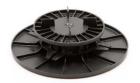

# ADJUSTABLE PEDESTALS -leveling system of Peter PICLIP

Adjustable pedestals are leveling system of PeterPICLIP. Adjustable pedestals are best solution for leveling terrace without needing extra hard ground. They are really strong and easy assembly materials. They are high resistant for the weather conditions. Our pedestals are using under ceramic, stone slabs. They are using also under legar construction for composite or wooden terrace.

The big range of our products gives more universal application. This great solution for small terrace but also for a big investment. Also, our adjustable pedestals are perfect suit with other Peter PICLIP system products like legar's or Peter MAT.

Adjustable pedestals have all the certificates and loaded tests which are necessary in public investments.