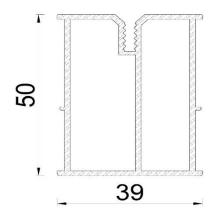

### PeterPICLIP System Legar 50x39x4000 mm.

Art. No. 202406
Higher legar are stronger for all construction thanks extra aluminium prop.

Technical draw.

Technical draw.