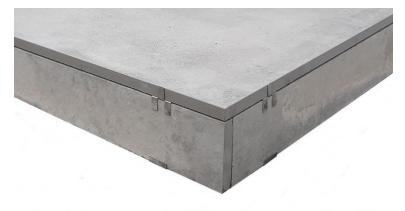

Montage system

Solid base of your terrace...

# SystemPeter PICLIP (\*\*)

Innovation between invisible terrace montage system.

- Peter PICLIP System,

Special construction made from aluminum legar, PICLIP with screw, Peter PUR, Peter MAT, adjustable pedestals and other system accessories. Peter PICLIP system is high quality montage system. It is great construction under wood terrace, composite or ceramic slabs terrace.

It is a great solution for the old fashion plastic construction which are less resistant for outside conditions. Also thanks special construction we can change one plank without deconstructing terrace. Our system is great solution for the big investments. The quality of material is approved the many certificates.