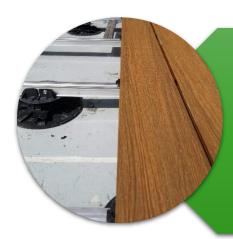

#### **Application**

PeterPICLIP system we use for:

Paving terrrace, ceramic and stone slabs terrace

Composite terrace

Wooden terrace