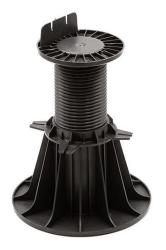

# ADJUSTABLE PEDESTALS -leveling system of Peter PICLIP

Adjustable pedestals are leveling system of PeterPICLIP. Adjustable pedestals are best solution for leveling terrace without needing extra hard ground. They are really strong and easy assembly materials. They are high resistant for the weather conditions. Our pedestals are using under ceramic, stone slabs. They are using also under legar construction for composite or wooden terrace.

The big range of our products gives more universal application. This great solution for small terrace but also for a big investment. Also, our adjustable pedestals are perfect suit with other Peter PICLIP system products like legar's or Peter MAT.

Adjustable pedestals have all the certificates and loaded tests which are necessary in public investments.