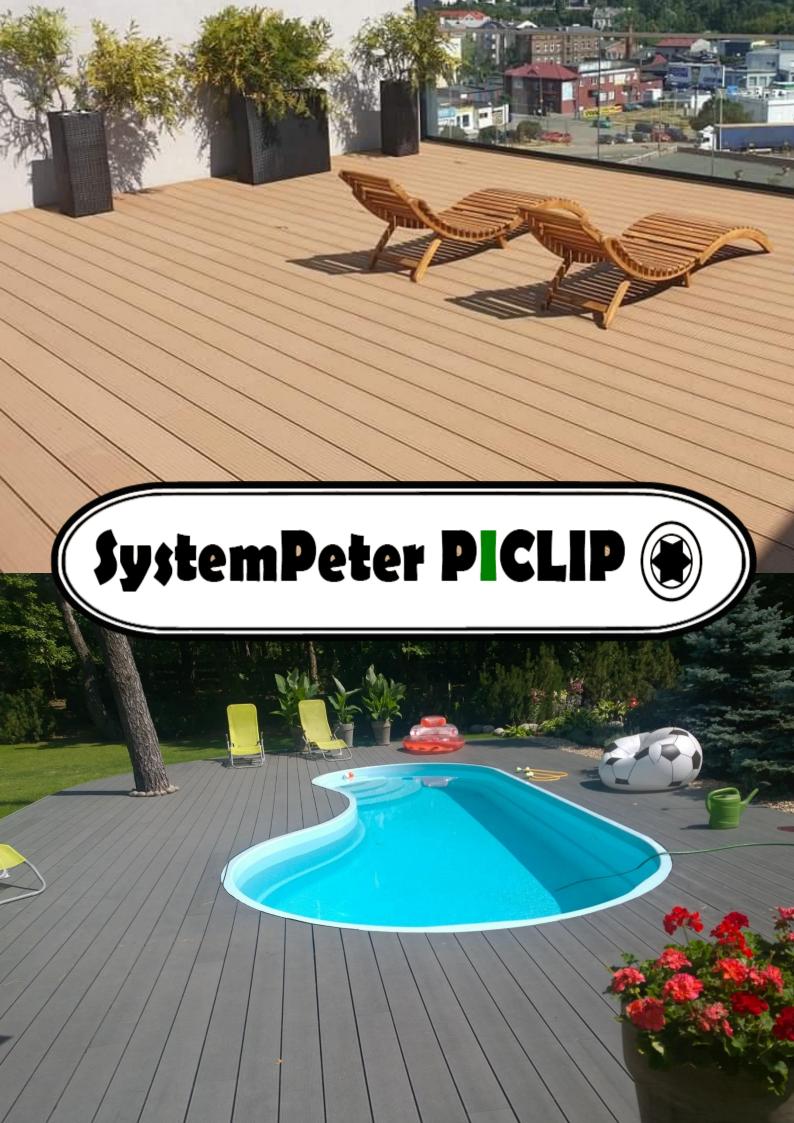

Montage system

Solid base of your terrace...

# SystemPeter PICLIP (\*\*)

Innovation between invisible terrace montage system.

- Peter PICLIP System,

Special construction made from aluminum legar, PICLIP with screw, Peter PUR, Peter MAT, adjustable pedestals and other system accessories. Peter PICLIP system is high quality montage system. It is great construction under wood terrace, composite or ceramic slabs terrace.

#### **Application**

PeterPICLIP system we use for:

Paving terrrace, ceramic and stone slabs terrace

Composite terrace

Wooden terrace