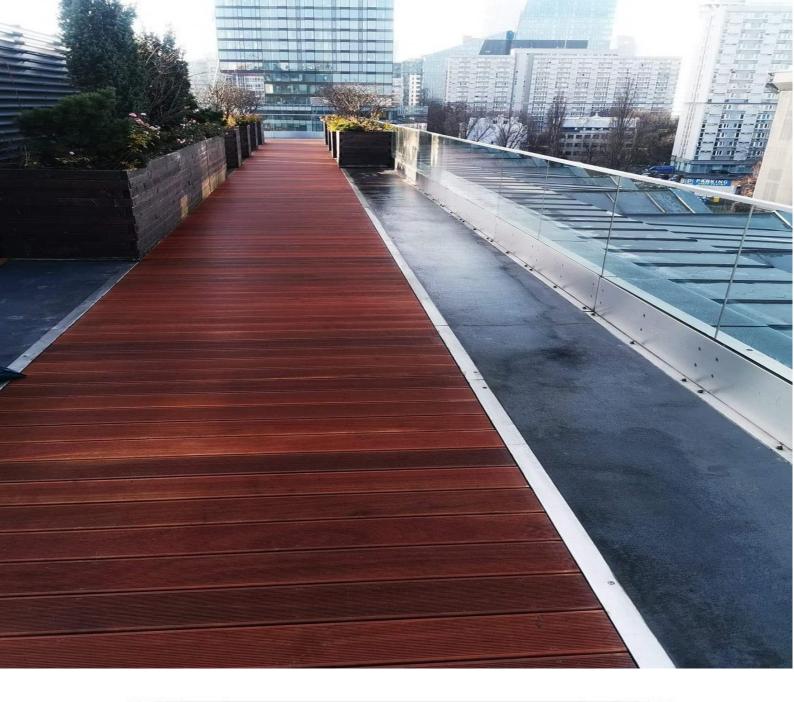

Montage system

Solid base of your terrace...

# SystemPeter PICLIP (\*\*)

Innovation between invisible terrace montage system.

- Peter PICLIP System,

Special construction made from aluminum legar, PICLIP with screw, Peter PUR, Peter MAT, adjustable pedestals and other system accessories. Peter PICLIP system is high quality montage system. It is great construction under wood terrace, composite or ceramic slabs terrace.

It is a great solution for the old fashion plastic construction which are less resistant for outside conditions. Also thanks special construction we can change one plank without deconstructing terrace. Our system is great solution for the big investments. The quality of material is approved the many certificates.