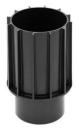

#### **EXTENSION 110m**

Art. No. 202420

Adapter extending the adjustable pedestal for ceramic slabs and legar's.