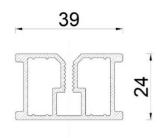

#### PeterPICLIP System Legar

24x39x4000 mm. Art. No. 202405

Small legar is the one of the most popular. He found application in all kind of investment, special for terrace where is small different between ground from main terrace.

Technical draw.