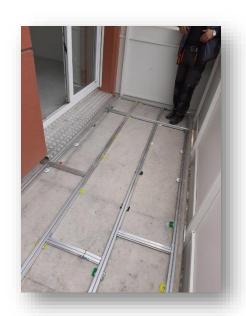

Montage system

Solid base of your terrace...

# SystemPeter PICLIP (\*\*)

Innovation between invisible terrace montage system.

- Peter PICLIP System,

Special construction made from aluminum legar, PICLIP with screw, Peter PUR, Peter MAT, adjustable pedestals and other system accessories. Peter PICLIP system is high quality montage system. It is great construction under wood terrace, composite or ceramic slabs terrace.

It is a great solution for the old fashion plastic construction which are less resistant for outside conditions. Also thanks special construction we can change one plank without deconstructing terrace. Our system is great solution for the big investments. The quality of material is approved the many certificates.