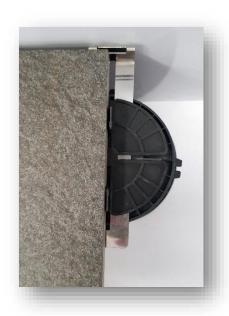

## Border elements for ceramic slabs terrace.

Border side cover for ceramic slab terrace in SystemPeter PICLIP is easier than before. Cover system from two parts upper and bottom. Both elements are fit adjustable pedestals from our

system. They are perfect suit size of pedestals which are make perfect and stable constructions around whole terrace.

Next part of the special slab construction is the clip for dilatation space. It is using for draining whole terrace also it is esthetic finishing of the side from the wall side. Metal ending elements are high quality and resistant time using.

Art. No 202448-Bottom border clip/Art. No 202447- Upper border clip

Art. No 202449- Dilatation clip