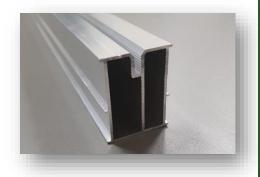

#### **LEGAR**

Aluminium profile with screw channel and the special groove on the both sides. Whole form of legar is preper for our clips PICLIP, without driling. Legar also fit perfect our adjustable pedestals with click adapter. This construction of Peter PICLIP legar make your montage clean, fast with any problems. This is the biggest innovation on the building market.

### PeterPICLIP System Legar 50x39x4000 mm.

Art. No. 202406
Higher legar are stronger for all construction thanks extra aluminium prop.

Technical draw.