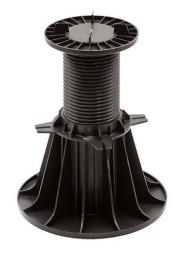

# ADJUSTABLE PEDESTALS -leveling system of Peter PICLIP

Adjustable pedestals are leveling system of PeterPICLIP. Adjustable pedestals are best solution for leveling terrace without needing extra hard ground. They are really strong and easy assembly materials. They are high resistant for the weather conditions. Our pedestals are using under ceramic, stone slabs. They are using also under legar construction for composite or wooden terrace.

The big range of our products gives more universal application. This great solution for small terrace but also for a big investment. Also, our adjustable pedestals are perfect suit with other Peter PICLIP system products like legar's or Peter MAT.

Adjustable pedestals have all the certificates and loaded tests which are necessary in public investments.